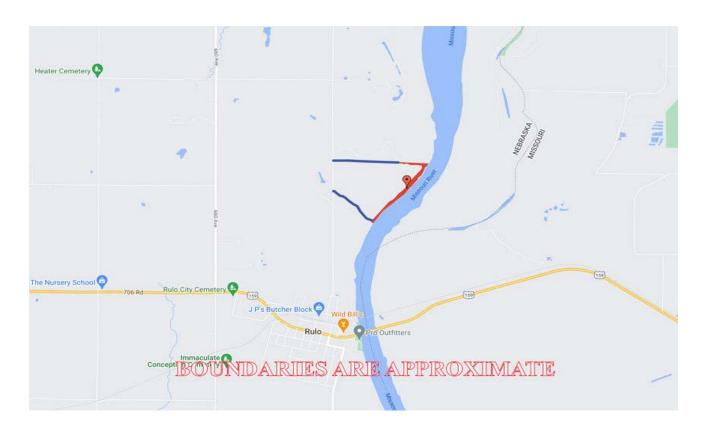

#### **LOCATION:**

Just a bit less than 1 mile north of the town of Rulo and on the East side of the Road.

## Riverfront Lots, Richardson County, NE Driving Map

Google Aerial