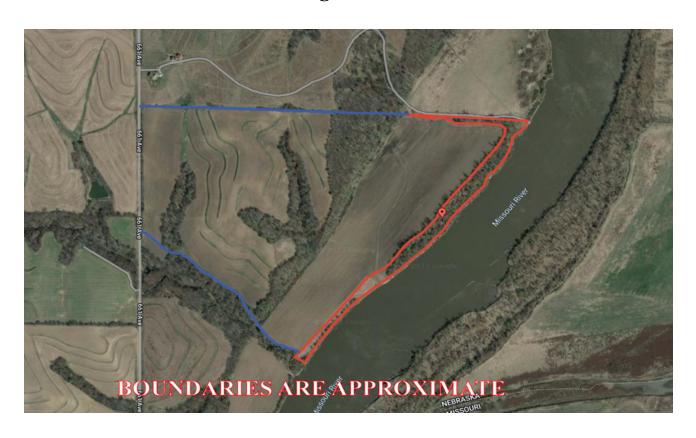

r and omissions is assumed. Barnes Realty has made every effort to present accurate information on the property presented. Most of the information comes from outside sources:

County/Government/Seller and human error can occur. It's the Buyer's responsibility to satisfy himself with the information presented and to determine the information to be true and accurate and the property to be suited for his intended use. The listing may be withdrawn with or without approval. The Seller further reserves the right to reject any and all offers. All inquiries, inspections, appointments, and offers must be sent through:

RICK BARNES, BROKER, BARNES REALTY COMPANY, 18156 HWY 59, MOUND CITY, MO 64470 PHONE NUMBER: 1-660-442-3177.

## Riverfront Lots, Richardson County, NE Driving Map



Google Aerial



## Riverfront Lots, Richardson County, NE Aerial Photos





## Riverfront Lots, Richardson County, NE Aerial Photos





### Riverfront Lots, Richardson County, NE Aerial Photos