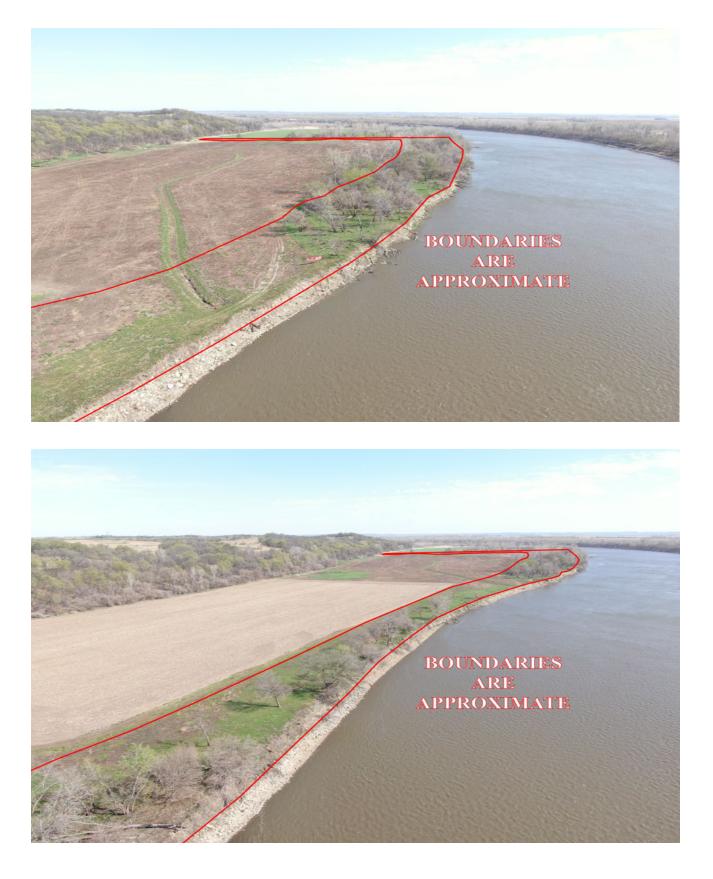

### Riverfront Lots, Richardson County, NE Aerial Photos

# Riverfront Lots, Richardson County, NE

Excellent Missouri River frontage! Enjoy Outdoor Recreation at its best! A successful offer gets you Fee Simple title to your choice of any 1-acre lot of River frontage. With 20% down, you can have immediate possession of the lot. Construction of roadway to the lot begins once surveyor marks the western property boundary. Survey costs split between buyer and seller

#### **LOCATION:**

Just a bit less than 1 mile north of the town of Rulo and on the East side of the Road.