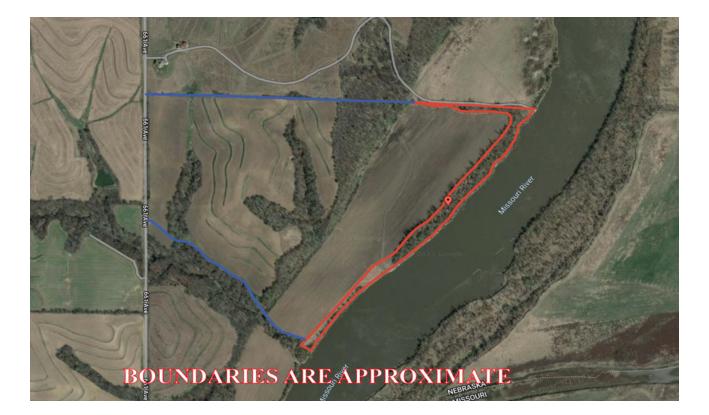

### Riverfront Lots, Richardson County, NE Aerial Photos

# Riverfront Lots, Richardson County, NE

Excellent Missouri River frontage! Enjoy Outdoor Recreation at its best! A successful offer gets you Fee Simple title to your choice of any 1-acre lot of River frontage. With 20% down, you can have immediate possession of the lot. Construction of roadway to the lot begins once surveyor marks the western property boundary. Survey costs split between buyer and seller

#### **LOCATION:**

Just a bit less than 1 mile north of the town of Rulo and on the East side of the Road.