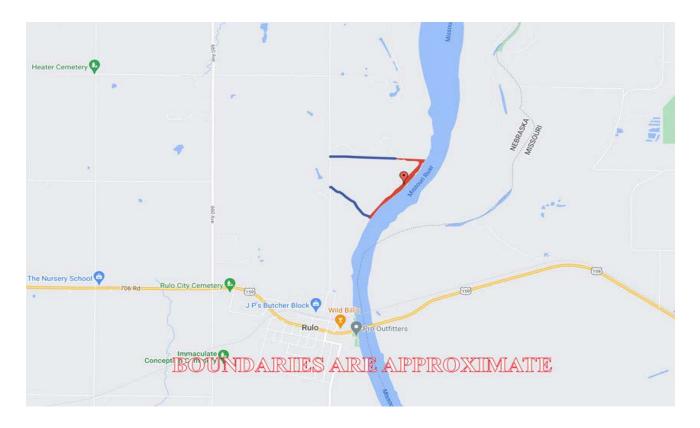

### Riverfront Lots, Richardson County, NE Driving Map

**Google** Aerial

#### **LOCATION:**

Just a bit less than 1 mile north of the town of Rulo and on the East side of the Road.