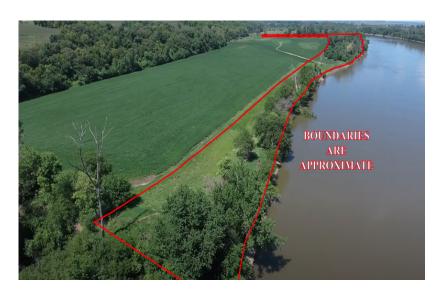

### Riverfront Lots, Richardson County, NE Aerial Photos

# Riverfront Lots, Richardson County, NE

Excellent Missouri River frontage! Enjoy Outdoor Recreation at its best! A successful offer gets you Fee Simple title to your choice of any 1-acre lot of River frontage. With 20% down, you can have immediate possession of the lot. Construction of roadway to the lot begins once surveyor marks the western property boundary. Survey costs split between buyer and seller

#### **LOCATION:**

Just a bit less than 1 mile north of the town of Rulo and on the East side of the Road.