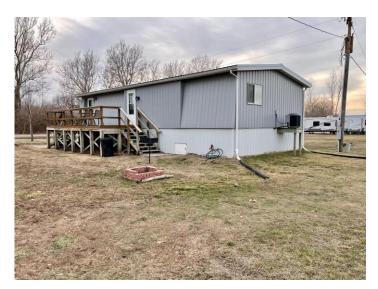

#### #3 133 Lake Shore Drive, Big Lake, MO

Adorable recreational property now available! Don't miss out on this elevated 2 bedroom, 1 bath FULLY furnished including appliances, furniture, home decor', bedding, linens right down to the kitchen utensils! All you need is your overnight bag this cabin is ready! Located on Hwy 111, no gravel and walking distance to Big Lake State Park, a free public boat ramp and just 11 miles from Loess Bluffs Wildlife Refuge. Forget something? Walk right over to the Dock Stop General Store for food, beer, bait supplies and more! This cabin currently stays busy even during these Winter months with guests as an Airbnb rental and has great potential to continue being income producing. You could even use it when you want and make it income producing when you are not! Summer month lake season, hunting season or just "lake time" the possibilities are endless!

**Price:** \$112,000.00

**PRICE REDUCED: \$107,000.00** 

FRICE REDUCED: \$107,000.0

Lot Size: Approx. 60' X 155'

Foundation: Metal

Exterior: Metal

Other Features:

• Turn key FULLY furnished!!!

# Baths: 1 full w/ laundry

**Taxes:** 2023 taxes were \$493.52

**Sewer:** Septic tank (2 tanks!)

Water: City

• Walking distance to fully recreational lake!

Spacious open floor plan

Attached deck