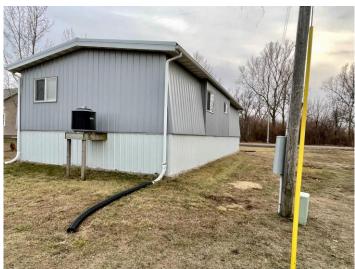

#### #3 133 Lake Shore Drive, Big Lake, MO

Adorable recreational property now available! Don't miss out on this elevated 2 bedroom, 1 bath FULLY furnished including appliances, furniture, home decor', bedding, linens right down to the kitchen utensils! All you need is your overnight bag this cabin is ready! Located on Hwy 111, no gravel and walking distance to Big Lake State Park, a free public boat ramp and just 11 miles from Loess Bluffs Wildlife Refuge. Forget something? Walk right over to the Dock Stop General Store for food, beer, bait supplies and more! This cabin currently stays busy even during these Winter months with guests as an Airbnb rental and has great potential to continue being income producing. You could even use it when you want and make it income producing when you are not! Summer month lake season, hunting season or just "lake time" the possibilities are endless!

# Baths: 1 full w/ laundry

**Taxes:** 2023 taxes were \$493.52

**Sewer:** Septic tank (2 tanks!)

Water: City

• Walking distance to fully recreational lake!

Spacious open floor plan

Attached deck